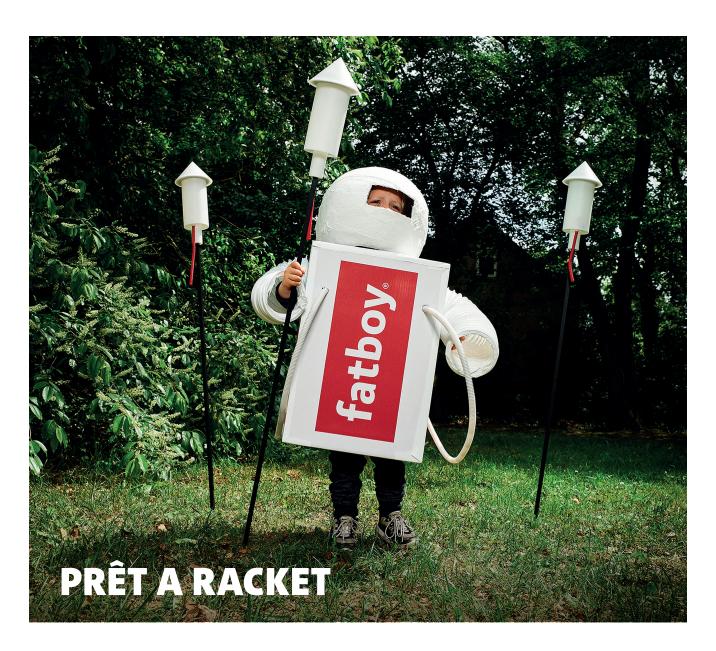

## **Available colors**

Prêt a Racket set (3 pcs)

# Batch number
Laser engraved on
the aluminum foot

**★** Features

• Playful and fun design

• Charges itself in sunlight

Recommendations

Position the lamp on solid ground to prevent it from falling over. Make sure no falling objects can damage the lamps. Make sure daylight can reach the shade to charge the lamp. Pull the cord twice to turn the lamp on again after it has turned off

## HOW TO ENJOY YOUR PRODUCT TO THE MAX

Keeping it clean Use a soft cloth, lukewarm water and liquid soap

Prêt a Racket

Stick it (almost) anywhere

Turn the lamp on by pulling the cord  $\,$ 