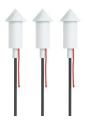

## **Available colors**

Prêt a Racket set (3 pcs)

## Prêt a Racket

Material

Shade: Polyethylene Innerpart: Acrylonitrile Butadiene Styrene Groundpin: Aluminum

Weight product 2.44 kg

Dimensions
125 x 13 x 13 cm

Weight product + packaging 2.45 kg

Dimensions packaging 106.5 x 38 x 15.5 cm