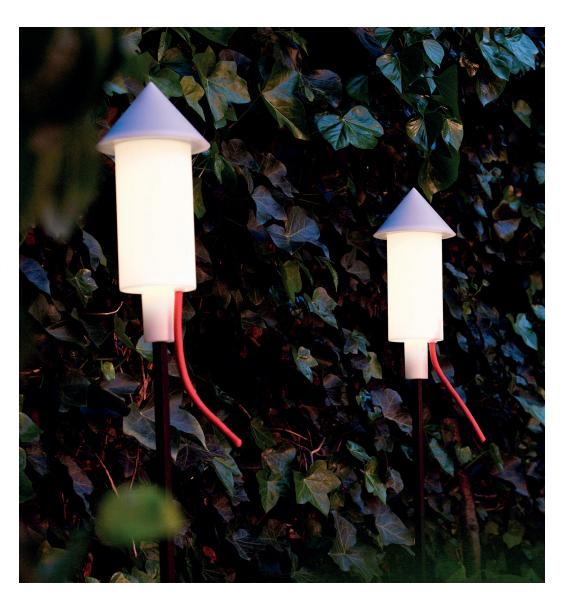

## **Available colors**

Prêt a Racket set (3 pcs)

# Batch number
Laser engraved on
the aluminum foot

**★** Features

• Playful and fun design

• Charges itself in sunlight

Recommendations

Position the lamp on solid ground to prevent it from falling over. Make sure no falling objects can damage the lamps. Make sure daylight can reach the shade to charge the lamp. Pull the cord twice to turn the lamp on again after it has turned off

## HOW TO ENJOY YOUR PRODUCT TO THE MAX

Keeping it clean Use a soft cloth, lukewarm water and liquid soap

Prêt a Racket

Stick it (almost) anywhere

Turn the lamp on by pulling the cord  $\,$ 